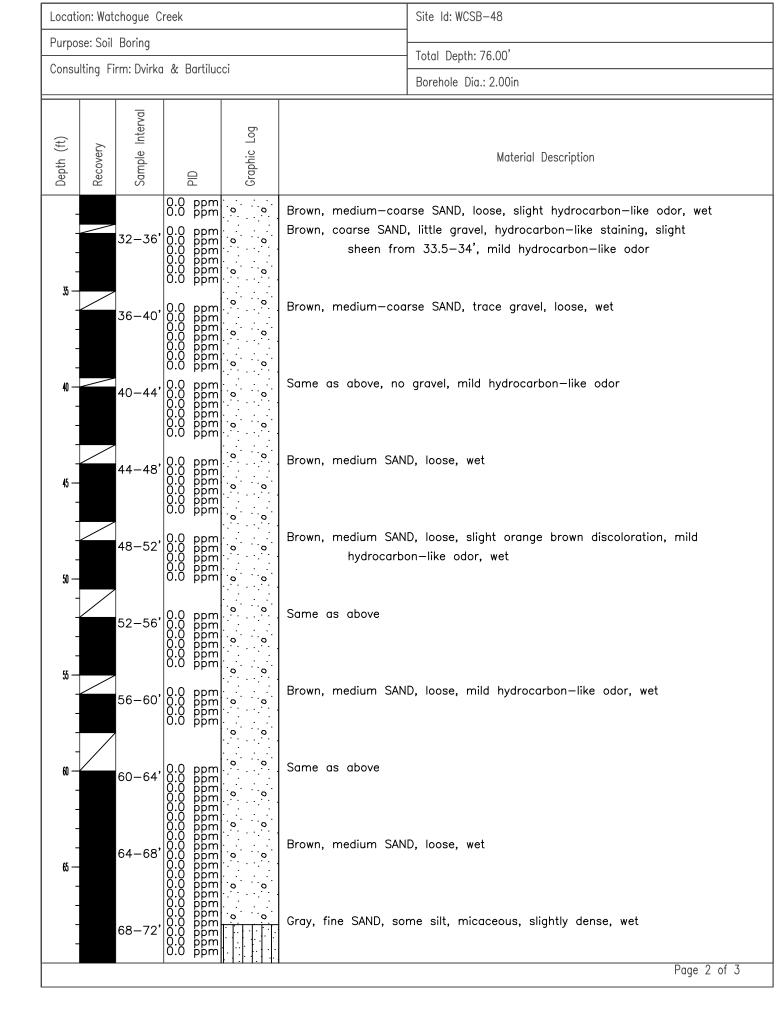

|
| -               | 28–32'                      | 0.1 ppm<br>0.0 ppm<br>0.0 ppm<br>0.0 ppm<br>0.0 ppm                       | 00              |                                            | urse SAND, loose, mild sheen from 28—28.5', slight<br>on—like odor, wet<br>Page 1 of 3                                                                                                                     |
| 1               |                             |                                                                           |                 |                                            |                                                                                                                                                                                                            |





|