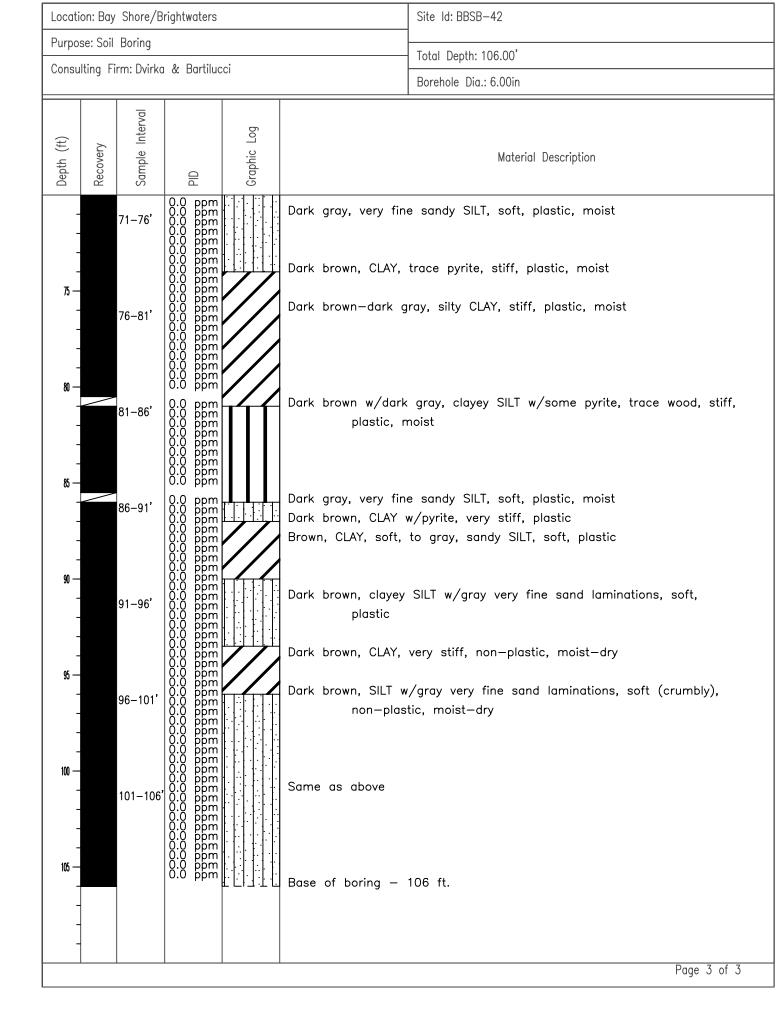

|             |
| -          |           |                 | 0.0 ppm<br>0.0 ppm<br>0.0 ppm                                                                | 0 0                                   |                                                            |                                                                                           |             |
|            |           |                 | PP                                                                                           |                                       | 1                                                          |                                                                                           | Page 1 of 3 |





|