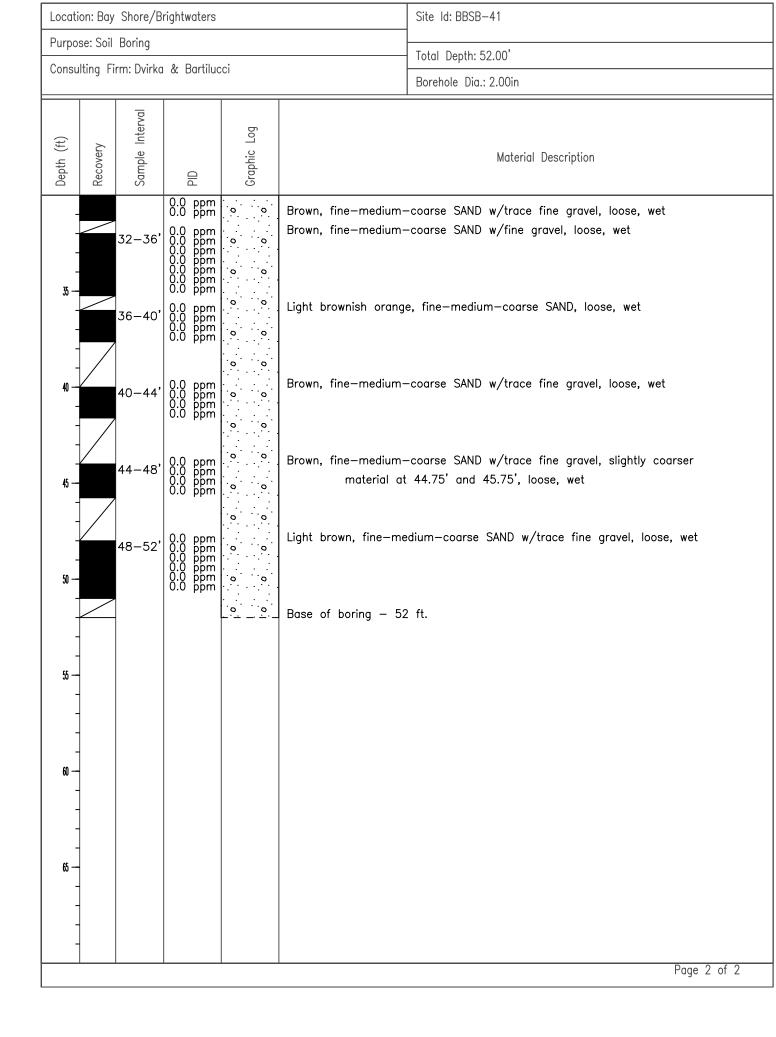

>hydrocarbon-like odor, moist<br>-coarse SAND, coarsest sand from 6.5-7.5', loose, black<br>trong hydrocarbon-like odor, moist<br>-coarse SAND w/fine gravel, loose, heavy black staining-<br>w/NAPL, strong hydrocarbon-like odor, wet at 8.3'<br>I gray, medium-coarse SAND w/fine gravel, black staining<br>ng, strong hydrocarbon-like odor<br>se SAND w/fine gravel, coarse lens at 14', loose, black<br>aturated w/NAPL, strong hydrocarbon-like odor, wet<br>-coarse SAND w/fine gravel, loose, wet<br>-coarse SAND w/fine gravel, loose, some tar blebs on<br>liner, minor tar at 16.5', wet<br>-coarse SAND w/fine gravel, coarser material from<br>, loose, wet<br>SAND, loose, wet (bulk of sample washed out)<br>-coarse SAND w/trace fine gravel, loose, wet<br>-coarse SAND w/trace fine gravel, loose, wet |  |



|            |           |                 |                                                                                              |                                       |                                                            | Site Id: BBSB-42                                                                          |             |
|------------|-----------|-----------------|----------------------------------------------------------------------------------------------|---------------------------------------|------------------------------------------------------------|-------------------------------------------------------------------------------------------|-------------|
|            |           |                 |