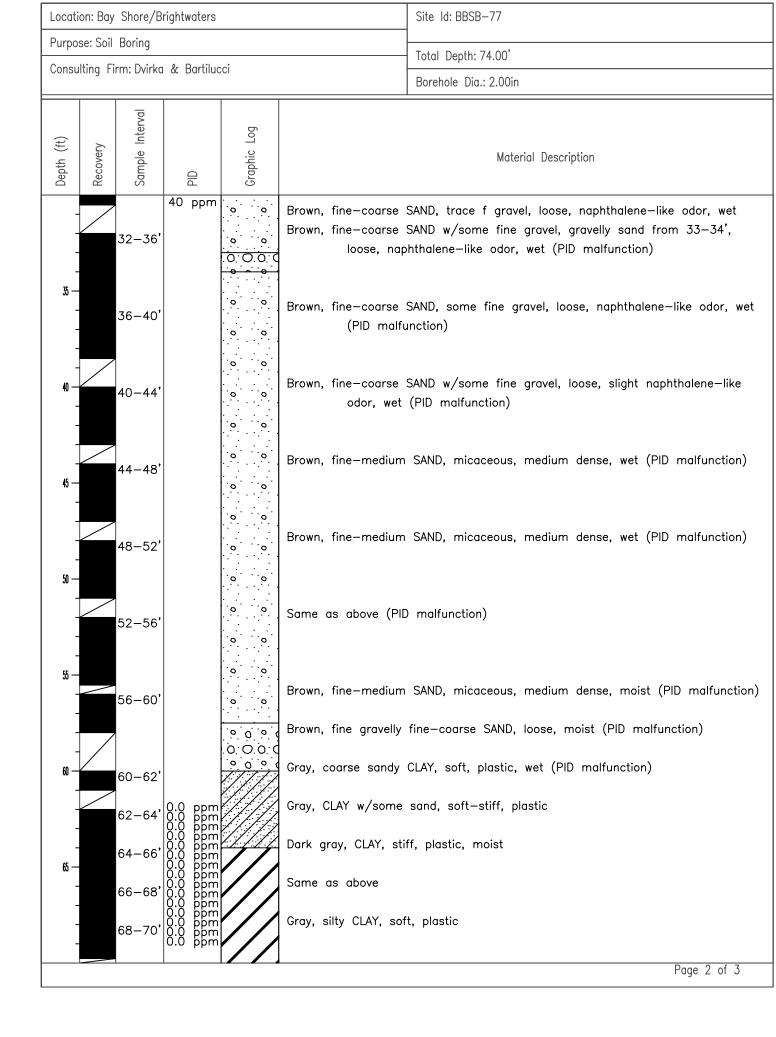

|             |              | ၂၁၁ ppm                       |                                       |                       | Page 1 of 3                                              |



| Purpose: Soil Boring       Total Depth: 74.00'         Consulting Firm: Dvirka & Bartilucci       Barthole Dia: 2.00in         Image: Soil Boring Firm: Dvirka & Bartilucci       Image: Soil Boring Firm: Dvirka & Bartilucci         Image: Soil Boring Firm: Dvirka & Bartilucci       Image: Soil Boring Firm: Dvirka & Bartilucci         Image: Soil Boring Firm: Dvirka & Bartilucci       Image: Soil Boring Firm: Dvirka & Bartilucci         Image: Soil Boring Firm: Dvirka & Bartilucci       Image: Soil Boring Firm: Dvirka & Bartilucci         Image: Soil Boring Firm: Dvirka & Bartilucci       Image: Soil Boring Firm: Dvirka & Bartilucci         Image: Soil Boring Firm: Dvirka & Bartilucci       Image: Soil Boring Firm: Dvirka & Bartilucci         Image: Soil Boring Firm: Dvirka & Bartilucci