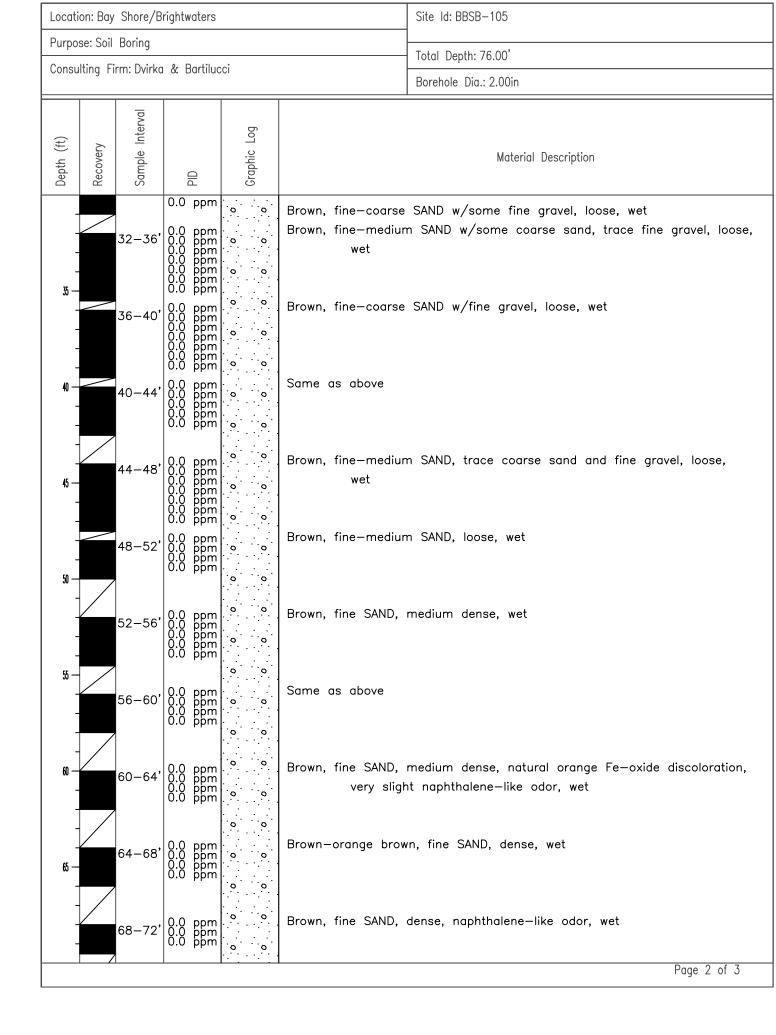

|                    |                                                          |    |  |
|               |          | 00 -0'          | 0.0 ppm                                                        |                            | Brown, fine-coarse | SAND w/some fine gravel, loose, wet                      |    |  |
| -             |          | 28–32'          | 0.0 ppm<br>0.0 ppm<br>0.0 ppm<br>0.0 ppm                       |                            |                    | -                                                        |    |  |
|               |          |                 | PP-11                                                          |                            | 1                  | Page 1 of 3                                              | 3  |  |



| Location: Bay Shore/Brightwaters                                | Site Id: BBSB-105     |  |  |  |
|-----------------------------------------------------------------|-----------------------|--|--|--|
| Purpose: Soil Boring                                            | Total Dopth: 76.00'   |  |  |  |
| Consulting Firm: Dvirka & Bartilucci                            | Total Depth: 76.00'   |  |  |  |
|                                                                 | Borehole Dia.: 2.00in |  |  |  |
| Depth (ft)<br>Recovery<br>Sample Interval<br>PID<br>Graphic Log | Material Description  |  |  |  |
| 72-76, 0.0 ppm                                                  |                       |  |  |  |
| Page 3 of 3                                                     |                       |