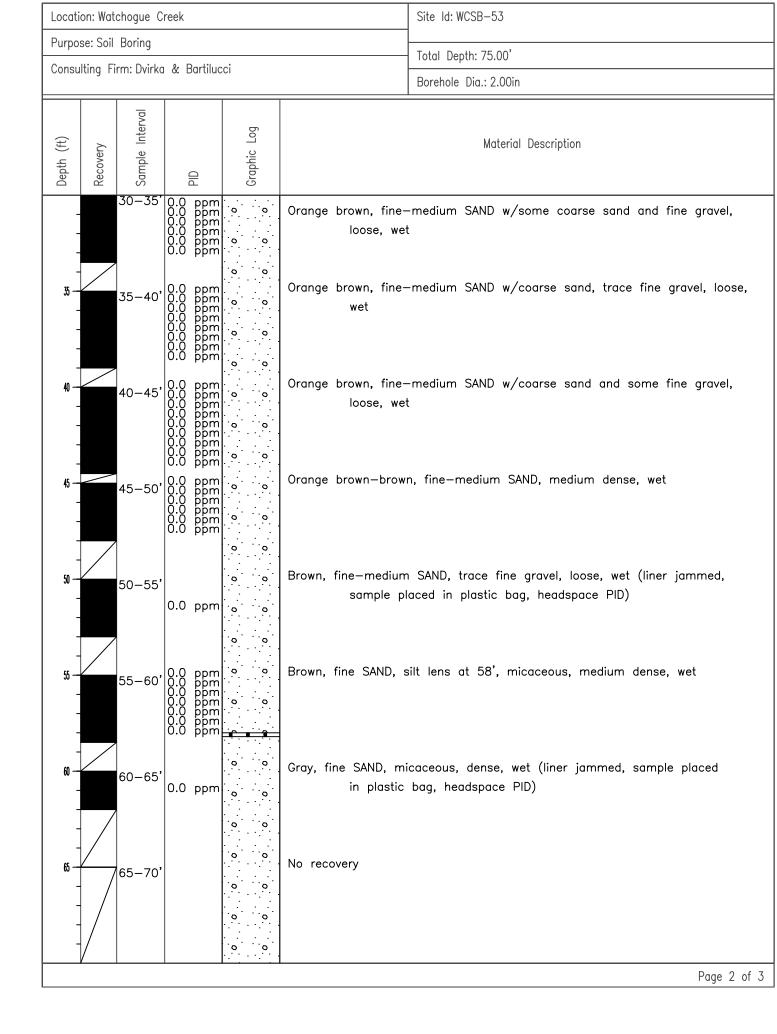

| 25 0.0 ppm<br>0.0 ppm<br>0.0 ppm<br>0.0 ppm<br>0.0 ppm<br>0.0 ppm<br>0.0 ppm<br>0.0 ppm | 0<br>0<br>0<br>0 | Same as above            |                                                                              |  |  |
| 25<br>-<br>-<br>- | 25-3                               | 30' 0.0 ppm<br>0.0 ppm<br>0.0 ppm<br>0.0 ppm<br>0.0 ppm<br>0.0 ppm<br>0.0 ppm           | 0 0              | Orange brown, fine-      | -medium SAND w/coarse sand, loose-medium dense, wet                          |  |  |
|                   |                                    |                                                                                         |                  |                          | Page 1 of 3                                                                  |  |  |



| Locati               | on: Wate                             | chogue C        | reek                                                           |                       |                    | Site Id: WCSB-53                                 |  |
|----------------------|--------------------------------------|-----------------|----------------------------------------------------------------|-----------------------|--------------------|--------------------------------------------------|--|
| Purpose: Soil Boring |                                      |                 | Total Depth: 75.00'                                            |                       |                    |                                                  |  |
| Consu                | Consulting Firm: Dvirka & Bartilucc