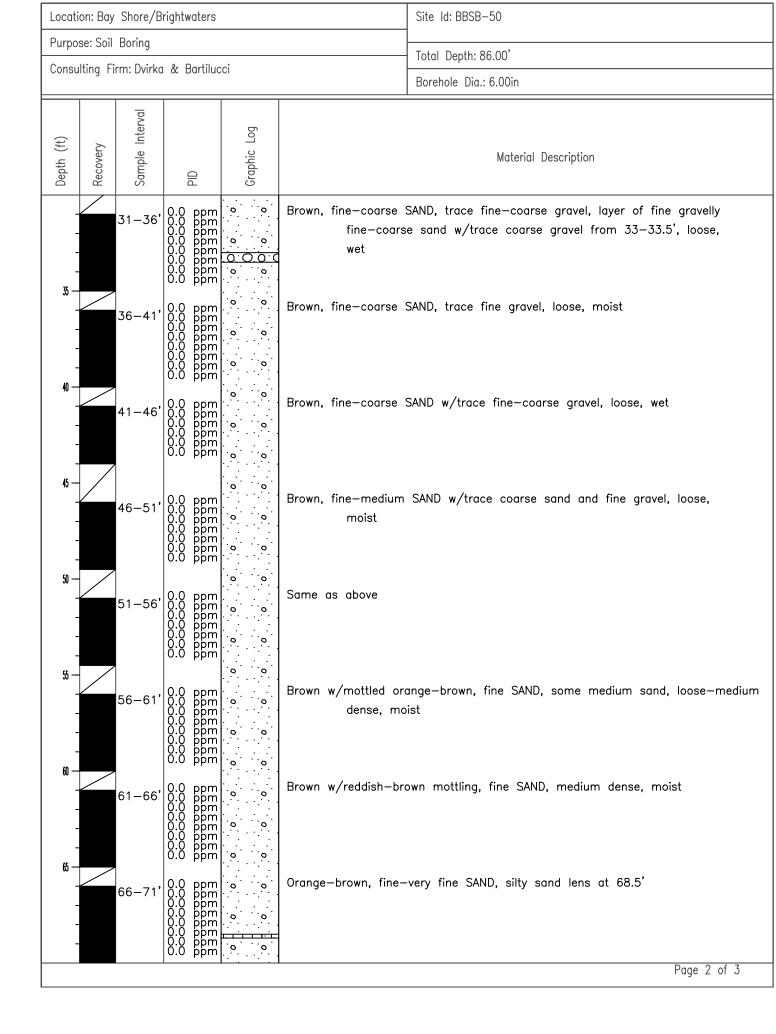

r>-                                                                                    | 26-3                               | 1, 0.0 ppm<br>0.0 ppm<br>0.0 ppm<br>0.0 ppm<br>0.0 ppm<br>0.0 ppm<br>0.0 ppm                    | 0 0<br>0 0     | Brown, fine-coarse           | SAND w/trace fine gravel, loose, wet                                                                       | e 1 of 3 |
| 1                                                                                                   |                                    |                                                                                                 |                |                              | <b>-</b>                                                                                                   |          |





| Dvirka<br>and<br>Bartilucci<br>CONSULTING ENGINEERS