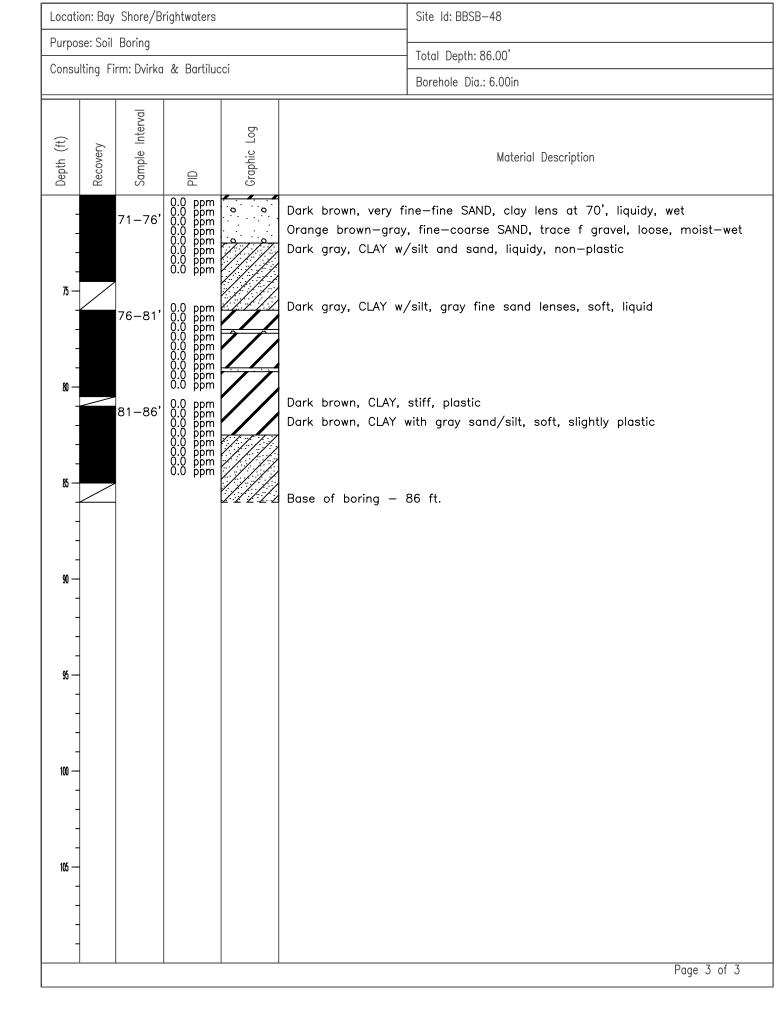

st                                                       |  |  |
| 65<br>-<br>-<br>-<br>-   |                                      | 66–71'          | 0.0 ppm<br>0.0 ppm<br>0.0 ppm<br>0.0 ppm<br>0.0 ppm<br>0.0 ppm<br>0.0 ppm<br>0.0 ppm                       | 0 0              | Dark brown, very fi             | ne-fine SAND, clay lens at 66', liquidy, wet                                                                   |  |  |
|                          |                                      |                 |                                                                                                            |                  |                                 | Page 2 of 3                                                                                                    |  |  |



| Divinka<br>Bantilucci<br>Debilit Michaeline<br>Debilit Michaeline<br>Debilit Michaeline<br>Debilit Michaeline<br>Debilit Michaeline<br>Debilit Michaeline<br>Debilit Michaeline<br>Debilit Michaeline<br>Debilit<br>Debilit Michaeline<br>Debilit<br>Debilit<br>Debilit<br>Debilit<br>Debilit<br>Debilit<br>Debilit<br>Debilit<br>Debilit<br>Debilit<br>Debilit<br>Debilit<br>Debilit<br>Debilit<br>Debilit<br>Debilit<br>Debilit<br>Debilit<br>Debilit<br>Debilit<br>Debilit<br>Debilit<br>Debilit<br>Debilit<br>Debilit<br>Debilit<br>Debilit<br>Debilit<br>Debilit<br>Debilit<br>Debilit<br>Debilit<br>Debilit<br>Debilit<br>Debilit<br>Debilit<br>Debilit<br>Debilit<br>Debilit<br>Debilit<br>Debilit<br>Debilit<br>Debilit<br>Debilit<br>Debilit<br>Debilit<br>Debilit<br>Debilit<br>Debilit<br>Debilit<br>Debilit<br>D