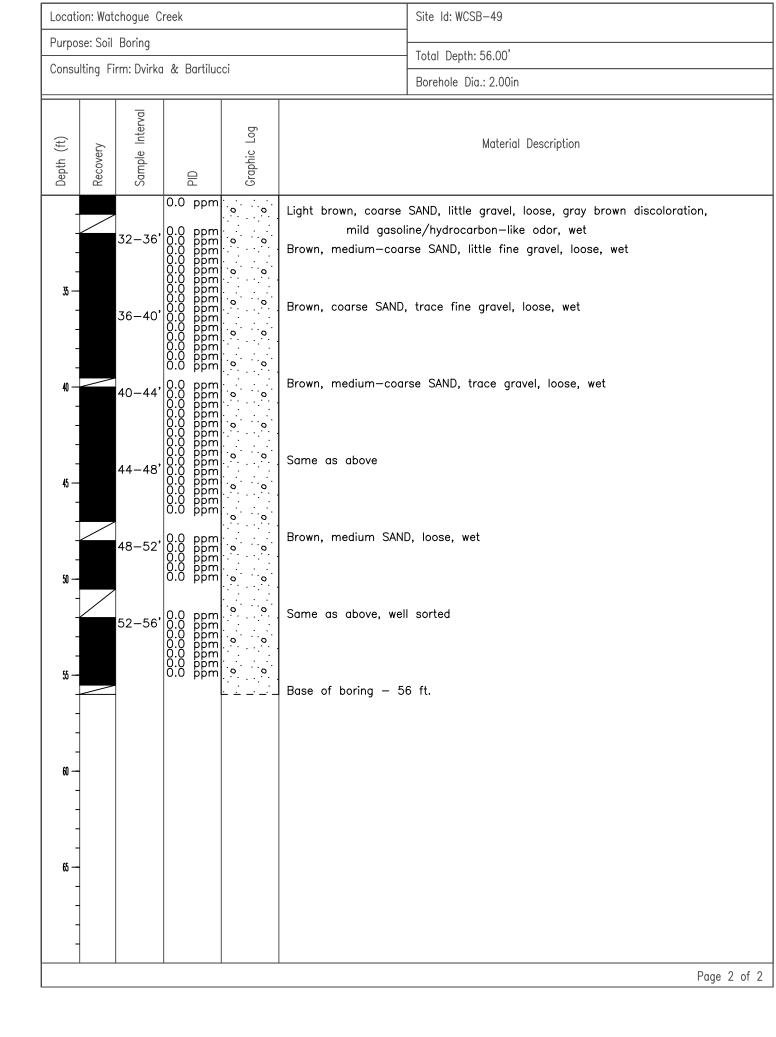

| Light brown, coarse                                                                                                                                                                                   | SAND, little gravel, loose, wet<br>Page 1 of 2                                                 |  |



|