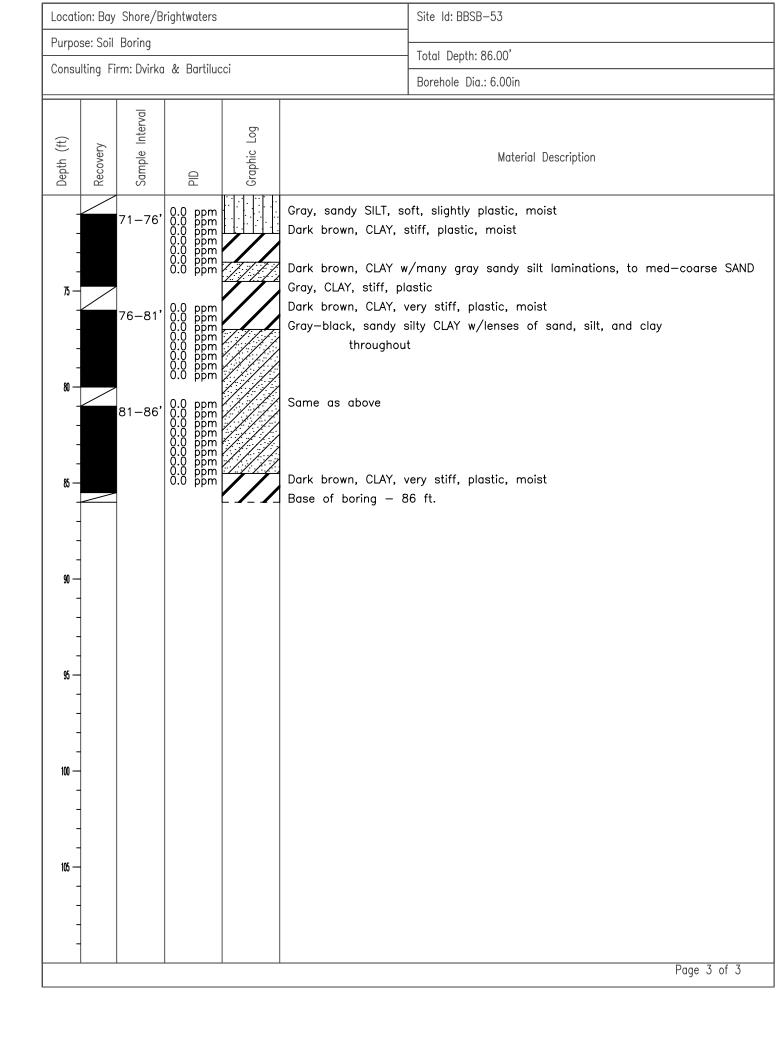

|                                  | 66–71'          | 0.0 ppm<br>0.0 ppm<br>0.0 ppm<br>0.0 ppm<br>0.0 ppm<br>0.0 ppm<br>0.0 ppm<br>0.0 ppm<br>0.0 ppm            |             | Gray, sandy fine-co         | SAND w/some silty clay lenses, medium dense<br>arse GRAVEL w/coarse sand, loose, wet<br>ray clay lens at 67.6', soft, slightly plastic, wet |
|                                                                                                |                                  |                 |                                                                                                            |             |                             | Page 2 of 3                                                                                                                                 |



|            |          |                       |                                                                                 |                             |                                              | Site Id: BBSB-54                                                     |       |  |
|------------|----------|-----------------------|---------------------------------------------------------------------------------|-----------------------------|----------------------------------------------|----------------------------------------------------------------------|-------|--|
|            |          |                       |                                                                                 | virka                       |                                              | Locatio