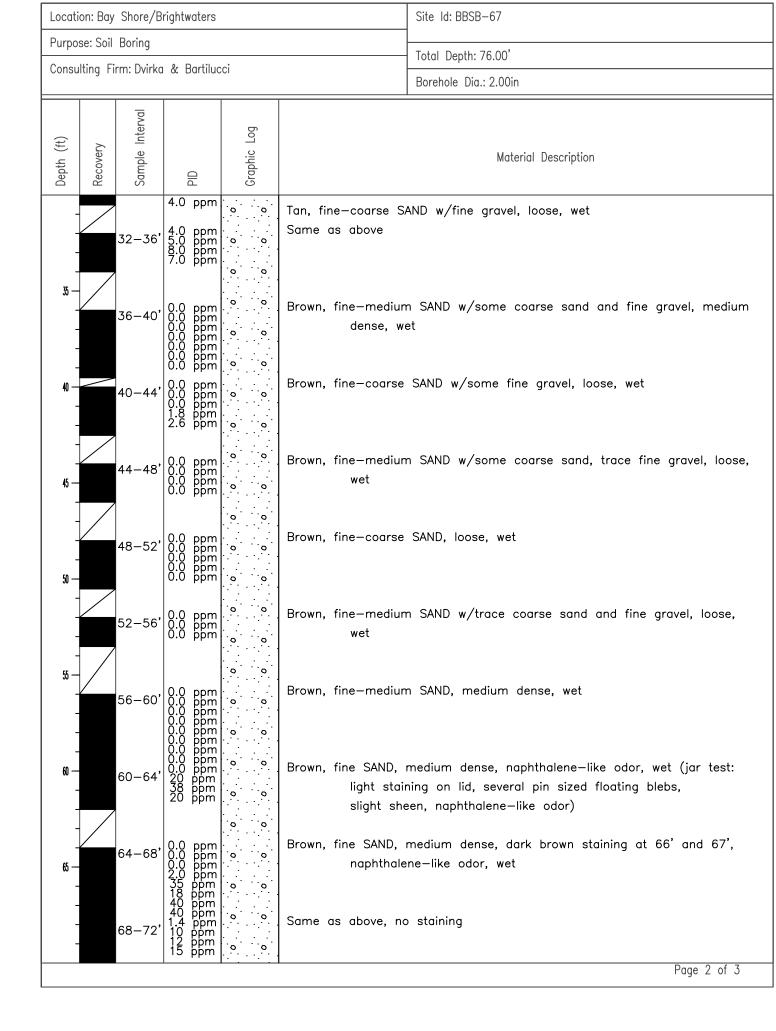

|                                                                                                                                                  |  |  |



| Locat      | Location: Bay Shore/Brightwaters |                 |            |             |                                 | Site Id: BBSB-67                                                                                                                                                                                        |
|------------|----------------------------------|-----------------|------------|-------------|---------------------------------|---------------------------------------------------------------------------------------------------------------------------------------------------------------------------------------------------------|
| Purpo      | ose: Soil                        | Boring          |            |             |                                 | Total D