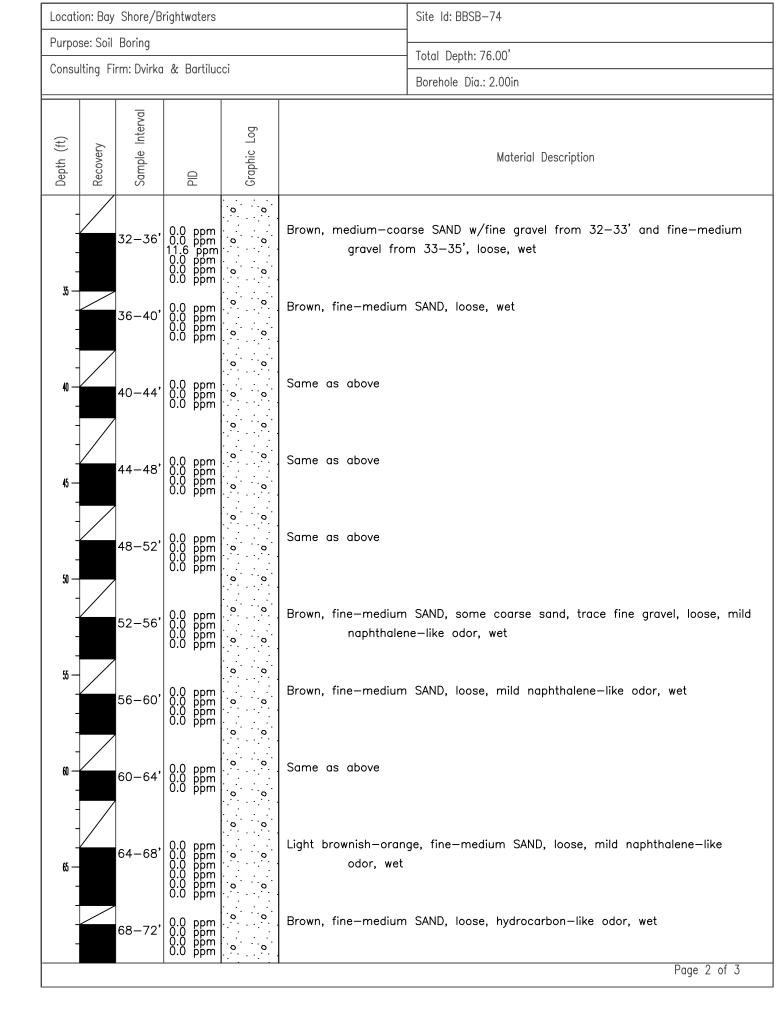

m<br>t                                                           | 26.5–27',     |
| -                   | 28–32'                      | 0.0 ppm<br>0.0 ppm<br>0.0 ppm<br>0.0 ppm<br>0.0 ppm                                              | 0 0<br>0 0                            | Brown, medium-coo<br>Brown, fine-medium | arse SAND, loose, wet<br>n SAND, loose, wet                                                              |               |
|                     |                             |                                                                                                  |                                       |                                         |                                                                                                          | Page 1 of 3   |



| Locati     | Location: Bay Shore/Brightwaters     |                 | Site Id: BBSB-74                                                                                                  |             |                   |                                                                                                                        |             |
|------------|--------------------------------------|-----------------|-------------------------------------------------------------------------------------------------------------------|-------------|-------------------|------------------------------------------------------------------------------------------------------------------------|-------------|
| Purpos     | se: Soil                             | Boring          |