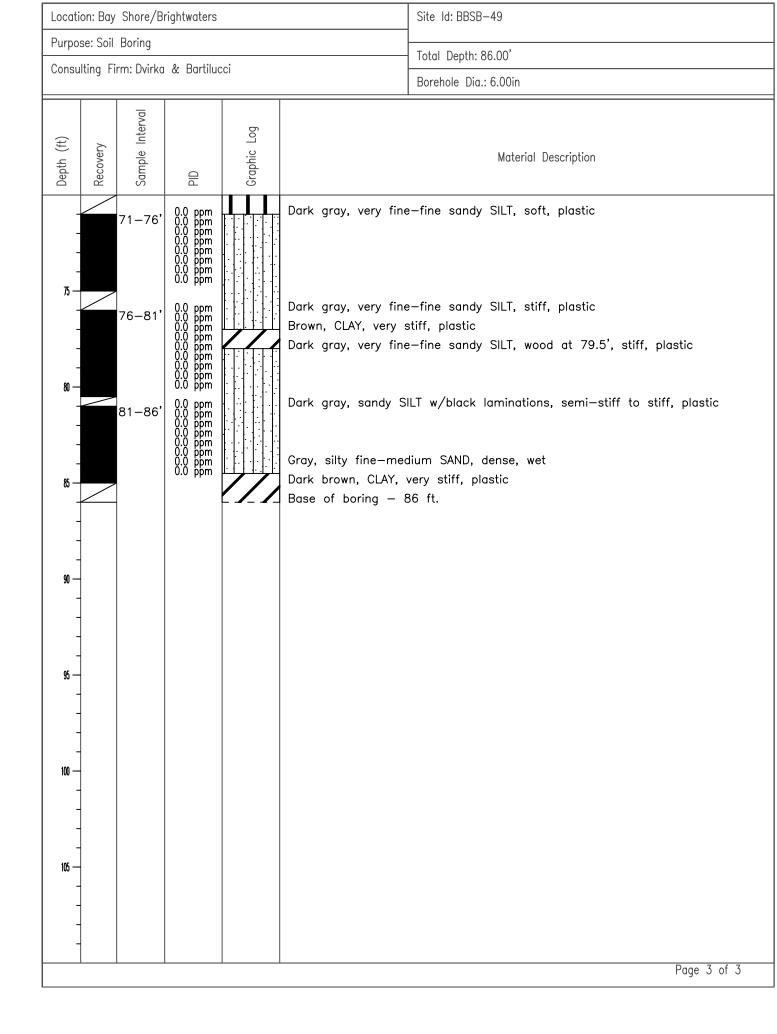

wn, very fine—fine SAND, dense, moist                                                                                    |     |
|                      |           | 66–71'          | 0.0 ppm<br>0.0 ppm<br>0.0 ppm<br>0.0 ppm<br>0.0 ppm<br>0.0 ppm<br>0.0 ppm<br>0.0 ppm            | ° °         | Dark gray, fine-coo         | n SAND w/some clay pockets, loose, wet<br>arse gravelly CLAY, stiff, plastic, wet<br>mi—stiff, plastic, moist to wet<br>Page 2 of | F 3 |
|                      |           |                 |                                                                                                 |             |                             | ruge z ol                                                                                                                         | 5   |



|                                                                                                     |                                    |                                                                                                 |                |                              | Site Id: BBSB-50                                                                                           |          |
|-----------------------------------------------------------------------------------------------------|------------------------------------|-------------------------------------------------------------------------------------------------|----------------|------------------------------|---------------------------------------------------------------------------------------------------------