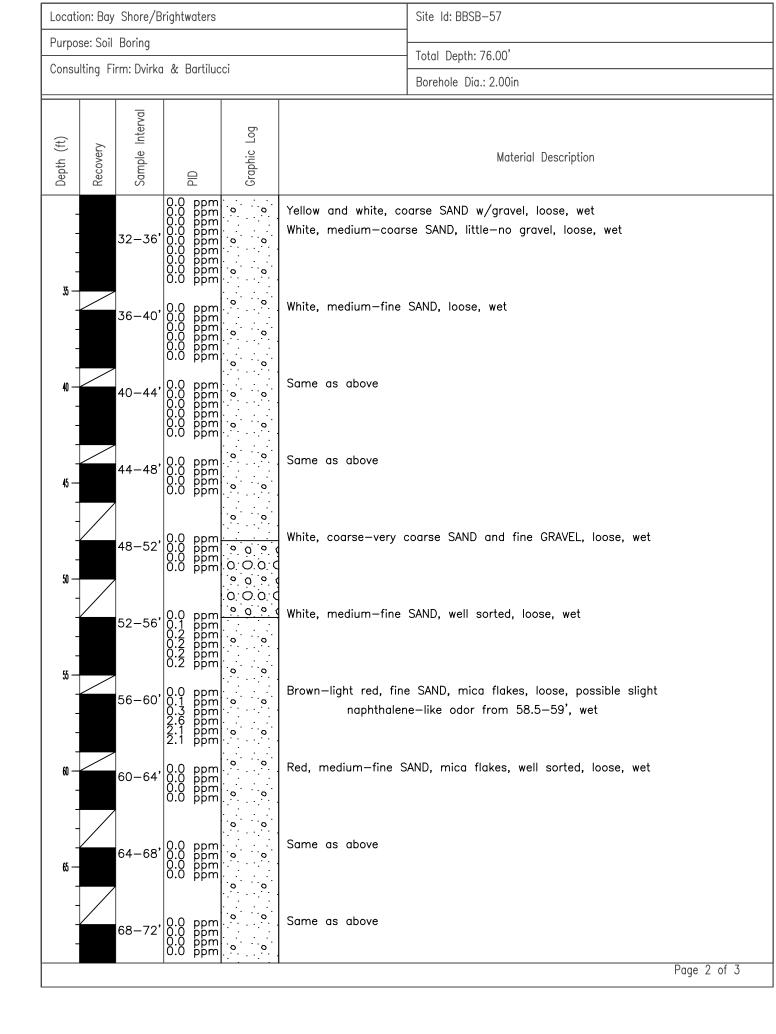

, wet<br>edium-coarse SAND, little-no gravel, little-no<br>on-like odor, loose, wet |
|                                                                                                                             | · · ] ·                                      | . · . ]     |                                                                                                                                                                                                                      | Page 1 of 3                                                                                                                                                                                                                                                                                                        |



| Location: Bay Shore/Brightwaters                                | Site Id: BBSB-57                                                                     |
|-----------------------------------------------------------------|--------------------------------------------------------------------------------------|
| Purpose: Soil Boring                                            | Total Depth: 76.00'                                                                  |
| Consulting Firm: Dvirka & Bartilucci                            | Borehole Dia.: 2.00in                                                                |
|                                                                 |                                                                                      |
| Depth (ft)<br>Recover