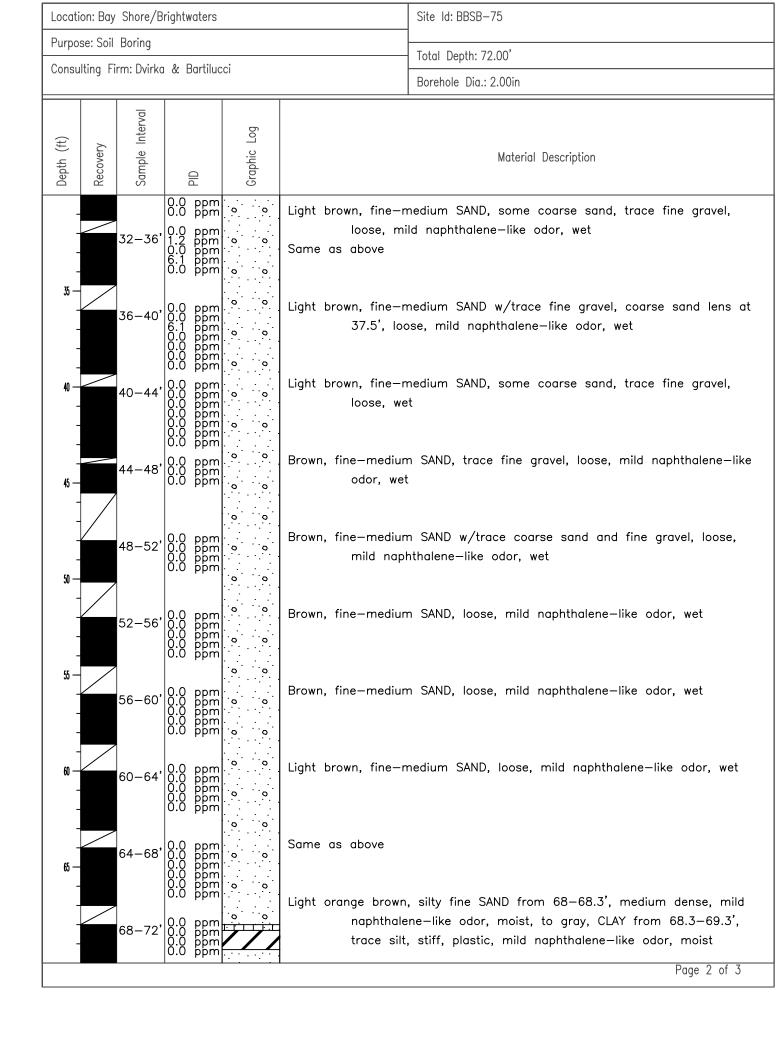

|
| -                   | 28-3                                           | 0.4 ppm                                                                       | 0<br>0<br>0                           | like odor, wet<br>Light brown, fine—medium SAND, some coarse sand, trace fine gravel,<br>loose, mild naphthalene—like odor, wet |                                                                      |   |
|                     |                                                |                                                                               |                                       |                                                                                                                                 | Page 1 of 3                                                          | l |



| Locat      | Location: Bay Shore/Brightwaters     |                 |         |             |   | Site Id: BBSB-75                                                                                       |
|------------|--------------------------------------|-----------------|---------|-------------|---|--------------------------------------------------------------------------------------------------------|
| Purpo      | ose: Soil                            | Boring          |         |             |   | Total Depth: 72.00'                                                                                    |
| Consi      | Consulting Firm: Dvirka & Bartilucci |                 |         |             |   |