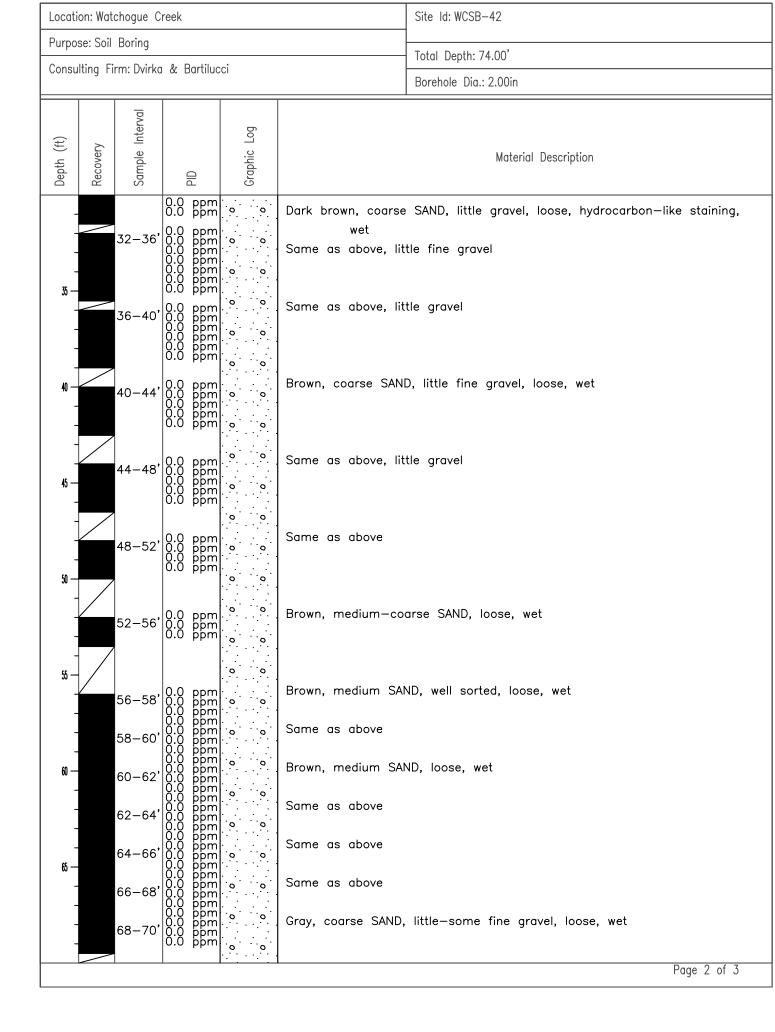

|                                       | Dark brown, coarse<br>wet       | e SAND, little gravel, loose, hydrocarbon—like staining,                                                 |  |  |
|            |           |                 | 0.0 þþm                                                        | · · · · · · · · · · · · · · · · · · · |                                 | Page 1 of 3                                                                                              |  |  |
| 1          |           |                 |                                                                |                                       |                                 |                                                                                                          |  |  |



| Purpose: Soil Boring     Total Depth: 74.00'       Consulting Firm: Driva & Bortlucd     Borthole Dia: 2.00'n       Image: Soil Boring Firm: Driva & Bortlucd     Image: Soil Boring Firm: Driva & Bortlucd       Image: Soil Boring Firm: Driva & Bortlucd     Image: Soil Boring Firm: Driva & Bortlucd       Image: Soil Boring Firm: Driva & Bortlucd     Image: Soil Boring Firm: Driva & Bortlucd       Image: Soil Boring Firm: Driva & Bortlucd     Image: Soil Boring Firm: Driva & Bortlucd       Image: Soil Boring Firm: Driva & Bortlucd     Image: Soil Boring Firm: Driva & Bortlucd       Image: Soil Boring Firm: Driva & Bortlucd     Image: Soil Boring Firm: Driva & Bortlucd       Image: Soil Boring Firm: Driva & Bortlucd     Image: Soil Bortlucd       Image: Soil Bortlucd     Image: Soil Bortlu