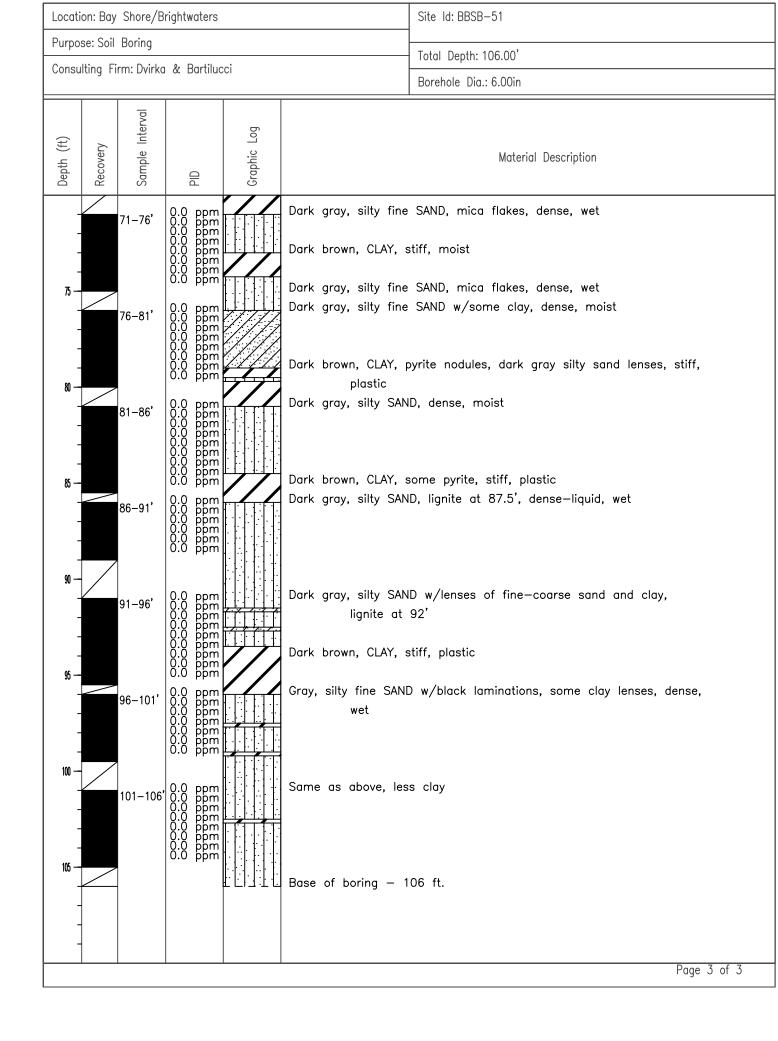

|                                                                                                      |
|            |                                      |                 | 0.0 ppm<br>0.0 ppm<br>0.0 ppm                                                                   | 0<br>0<br>0                           |                                 | SAND w/some fine gravel, liquidy, wet<br>se SAND w/f—c gravel, liquidy, wet, to dk gray CLAY         |
|            |                                      |                 |                                                                                                 |                                       |                                 | Page 2 of 3                                                                                          |



|            |              |                 |                                                                          |                             |                      | Site Id: BBSB-52                                                                                        |       |  |
|------------|--------------|-----------------|--------------------------------------------------------------------------|-----------------------------|----------------------|---------------------------------------------------------------------------------------------------------|-------|--|
|            |              |                 |                                                                          | virka                       |                      | Location: Bay Shore/Brightwaters