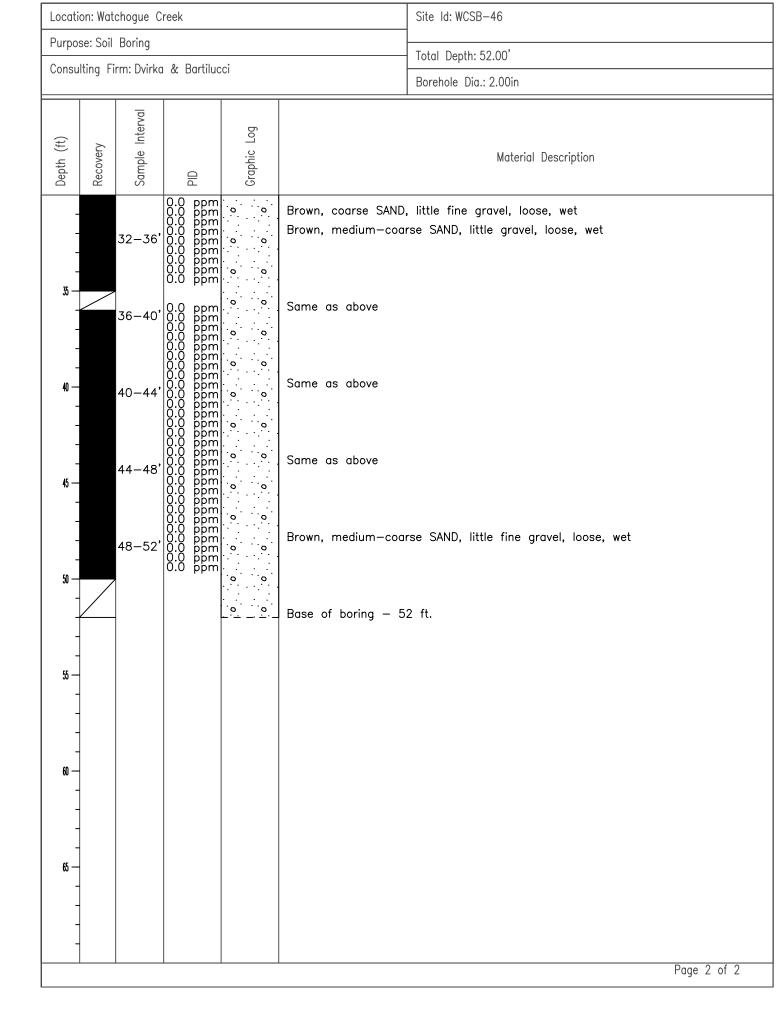

| , little fine gravel, loose, brown lens of minor<br>on—like staining at 30', wet                                                                                                                  |  |  |  |
|                        |                                       |                                                                                                                       |                                       |                                                                                                   | Page 1 of 2                                                                                                                                                                                       |  |  |  |



|            |                                      |                                                                |                            |                                 | Site Id: WCSB-47                                                |
|------------|--------------------------------------|----------------------------------------------------------------|----------------------------|---------------------------------|-----------------------------------------------------------------|
|            |                                      |                                                                | virka<br>nd                |                                 | Location: Watchogue Creek                                       |
|            |                                      |