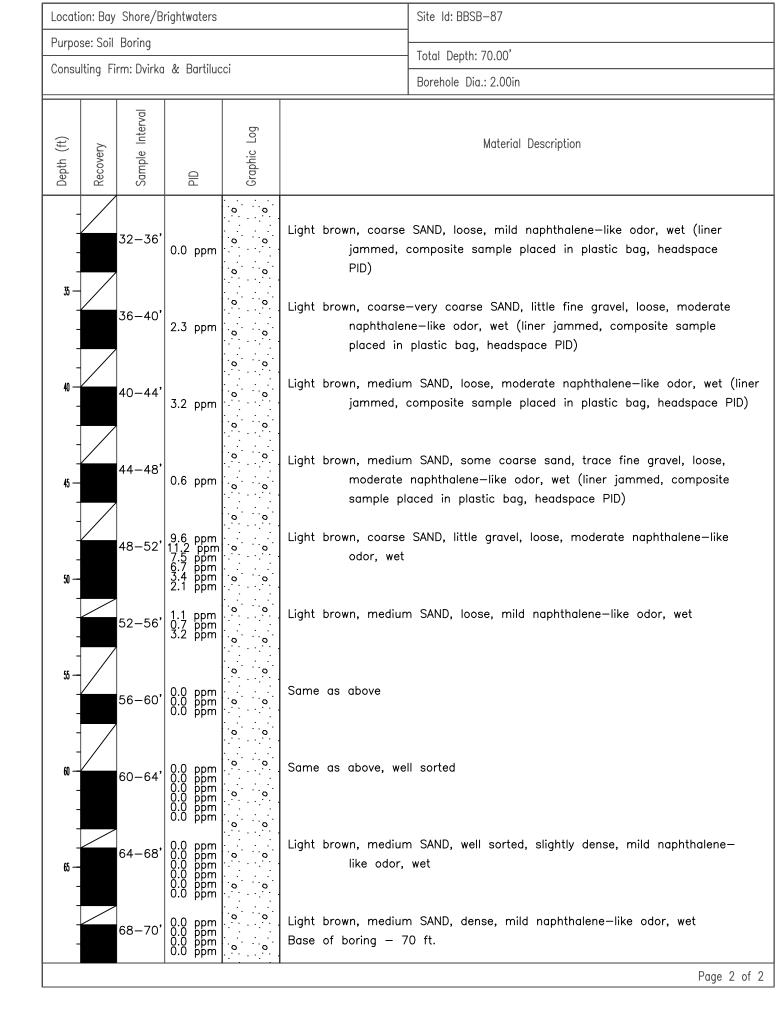

| Page 1 of 2                                                                                                    |



| Divirka<br>and<br>Bartilucci<br>CONSULTING ENGINEERS<br>ADMISION OF WILLIAM F. COSULCH ASSOCIATES, P.C.       Location: Bay Shore/Brightwaters         Purpose: Soil Boring       Date(s): 04/04/02 - 04/04/02         Elevation: 20.10'       Total Depth: 72.00'         Elevation: Mean Sea Level       Remarks: Samples selected for analysis at 10–12', 20–22',<br>50–52', and 70–72'.         Logged By: Innocent Taziva       Purpose: Soil Boring         Drilling Method: Geoprobe       Material Description         (1)       Total Depth: 72.00'         (1)       Total Depth: 72.00'         Dirilling Method: Geoprobe       Material Description         (1)       Total Depth: 70–72'.         (2)       Total Depth: 70–72'.         (2)       Dirilling Method: Geoprobe         Contractor: Zebra Enviro