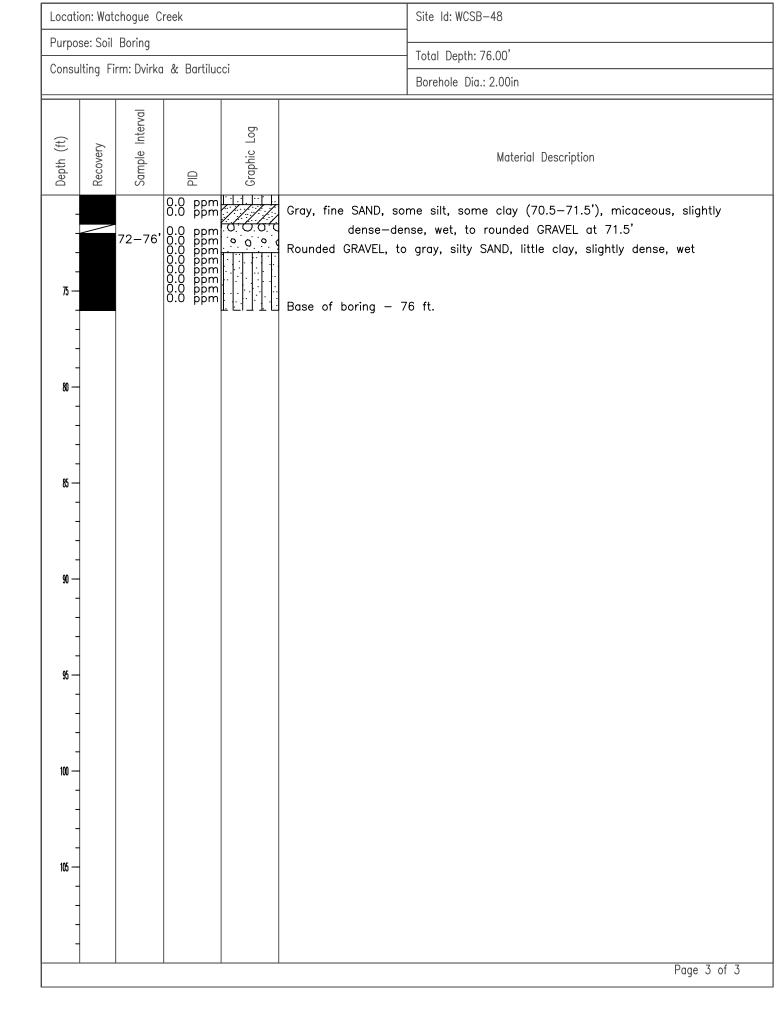

|
| -               | 28–32'                      | 0.1 ppm<br>0.0 ppm<br>0.0 ppm<br>0.0 ppm<br>0.0 ppm                       | 00              |                                            | urse SAND, loose, mild sheen from 28—28.5', slight<br>on—like odor, wet<br>Page 1 of 3                                                                                                                     |
| 1               |                             |                                                                           |                 |                                            |                                                                                                                                                                                                            |





|