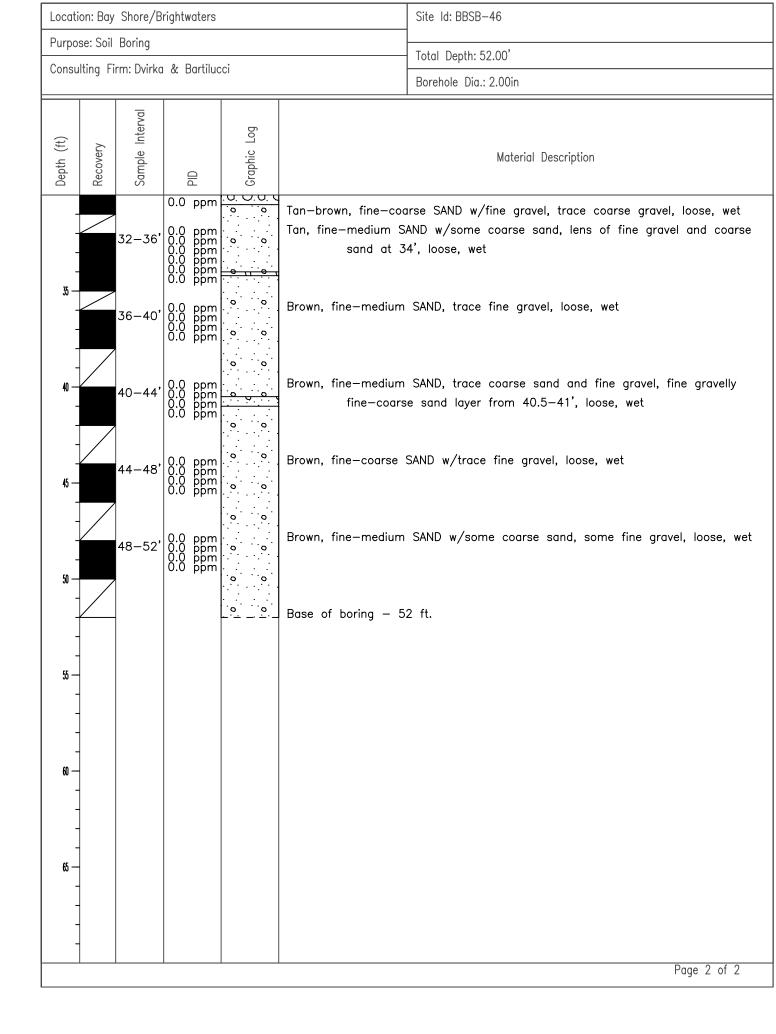

| and layer from 29.5-30.5', wet                                 |  |
| - 0.0 ppm                                                                                                                           | ,                                                                                                                                                                                                                                                                                                                                 |                                                                |  |



|                                                                                                                                                                                      |                                    |                                                                                                                                                                                                                                                                                                                                    | Site Id: BBSB-47