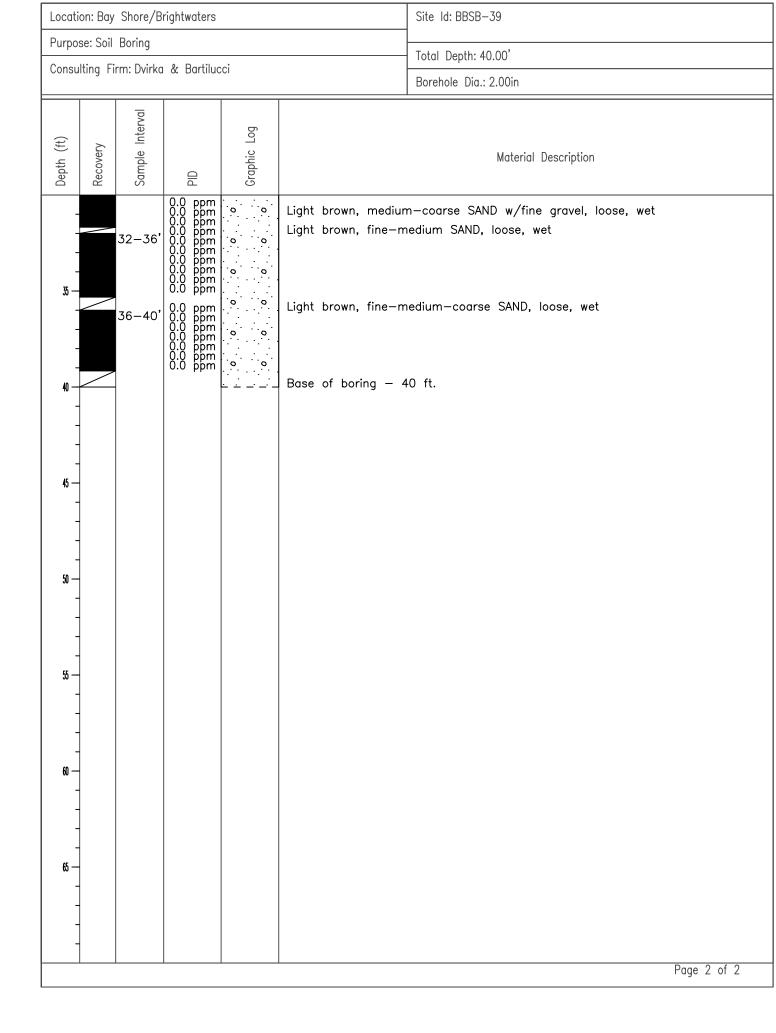

|  |  |
|                                                                                                        | Light brown medium-course SAND w/fine grovel loose wet                                                                                       |  |  |
| 28–32, 0.0 ppm                                                                                         | Light brown, medium—coarse SAND w/fine gravel, loose, wet                                                                                    |  |  |
| 0.0 ppm                                                                                                | 1                                                                                                                                            |  |  |



|