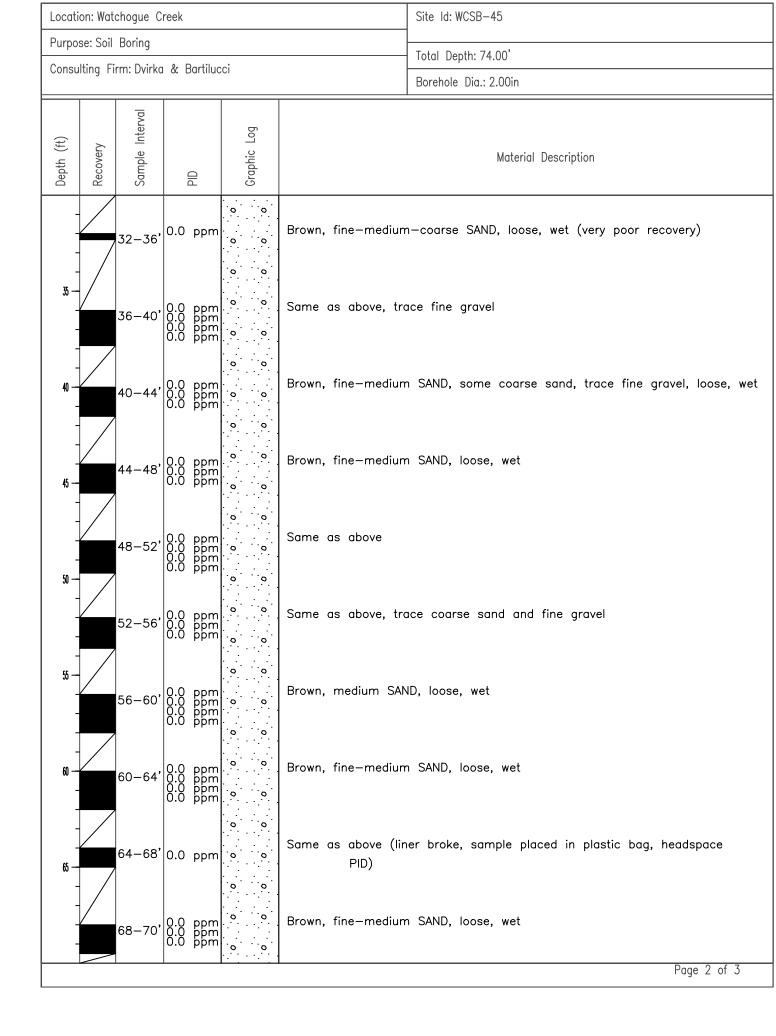

|
|                   |            |                 | 0.0 mm                                                         | · · · ·                               | <br>  Brown, fine-mediun        | n-coarse SAND, fine-coarse gravel in bottom 4", loose,       |
| -                 | 28         | 8–32'           | 0.0 ppm<br>0.0 ppm<br>0.0 ppm<br>0.0 ppm                       | · · · · · ·                           | wet                             |                                                              |
|                   |            |                 | F.M.                                                           | r                                     | <u> </u>                        | Page 1 of 3                                                  |



| Purpose: Sail Boring       Total Depth: 74.00°         Consulting Firm: Diviko & Bortilucci       India Depth: 74.00°         Image: Sail Boring Firm: Diviko & Bortilucci       Image: Sail Boring Firm: Diviko & Bortilucci         Image: Sail Boring Firm: Diviko & Bortilucci       Image: Sail Boring Firm: Diviko & Bortilucci         Image: Sail Boring Firm: Diviko & Bortilucci       Image: Sail Boring Firm: Diviko & Bortilucci         Image: Sail Boring Firm: Diviko & Bortilucci       Image: Sail Boring Firm: Diviko & Bortilucci         Image: Sail Boring Firm: Diviko & Bortilucci       Image: Sail Boring Firm: Diviko & Bortilucci         Image: Sail Boring Firm: Diviko & Bortilucci       Image: Sail Boring Firm: Diviko & Bortilucci         Image: Sail Boring Firm: Diviko & Bortilucci