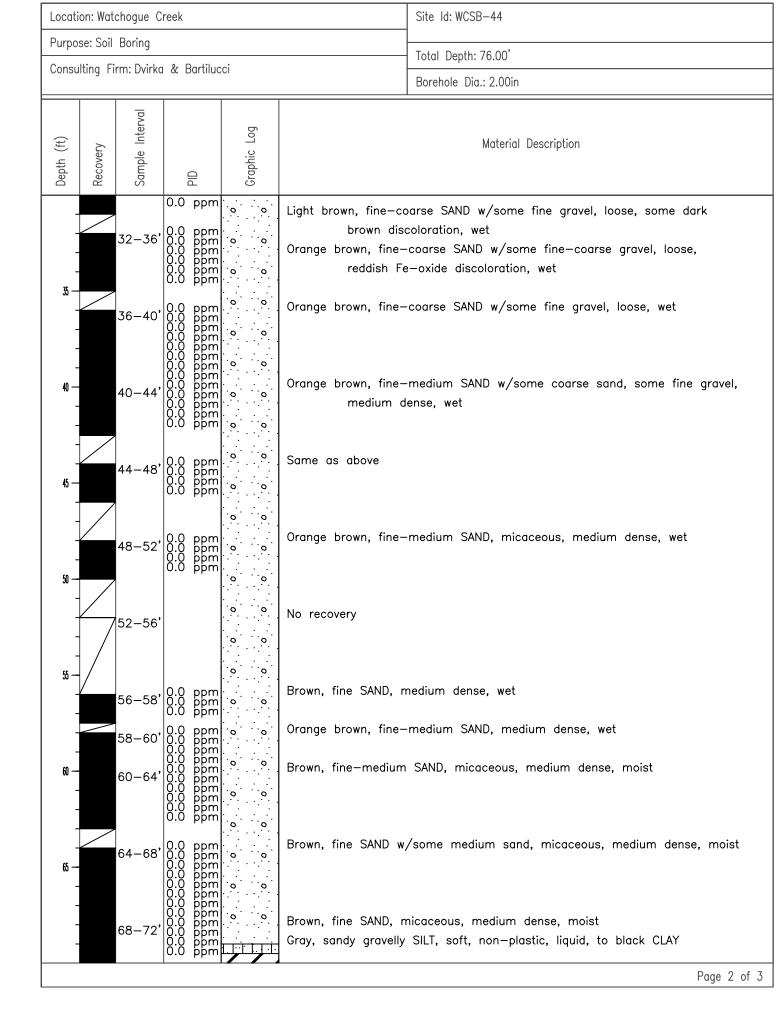

|                        |                                                                                                                                          | Page 1 of 3                                                                                                                                                                                                                                                                                                                                                                                                                               |



| Purpose: Soil Boring     Total Depth: 76.00'       Consulting Firm: Drine & Bartilucci     Barehole Dia: 2.00in       Image: Soil Boring Firm: Drine & Bartilucci     Barehole Dia: 2.00in       Image: Soil Boring Firm: Drine & Bartilucci     Barehole Dia: 2.00in       Image: Soil Boring Firm: Drine & Bartilucci     Barehole Dia: 2.00in       Image: Soil Boring Firm: Drine & Bartilucci     Barehole Dia: 2.00in       Image: Soil Boring Firm: Drine & Bartilucci     Bartilucci