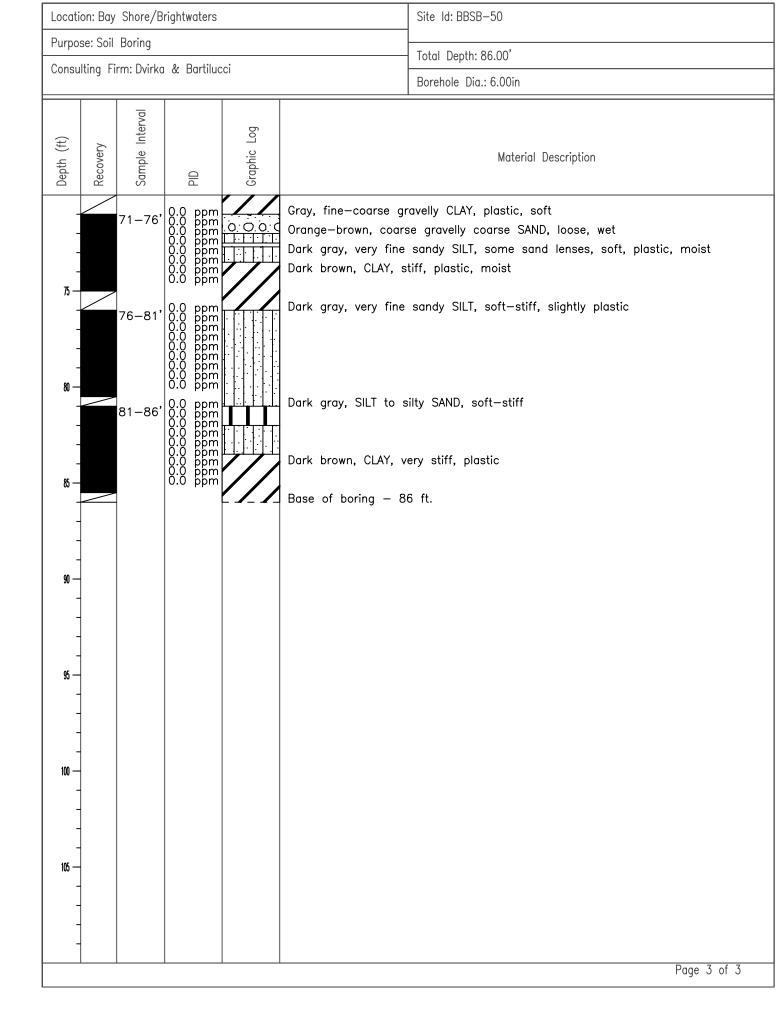

-                                                                                    | 26-3                               | 1, 0.0 ppm<br>0.0 ppm<br>0.0 ppm<br>0.0 ppm<br>0.0 ppm<br>0.0 ppm<br>0.0 ppm                    | 0 0<br>0 0     | Brown, fine-coarse           | SAND w/trace fine gravel, loose, wet                                                                       | e 1 of 3 |
| 1                                                                                                   |                                    |                                                                                                 |                |                              | <b>-</b>                                                                                                   |          |





| Dvirka<br>and<br>Bartilucci<br>CONSULTING ENGINEERS