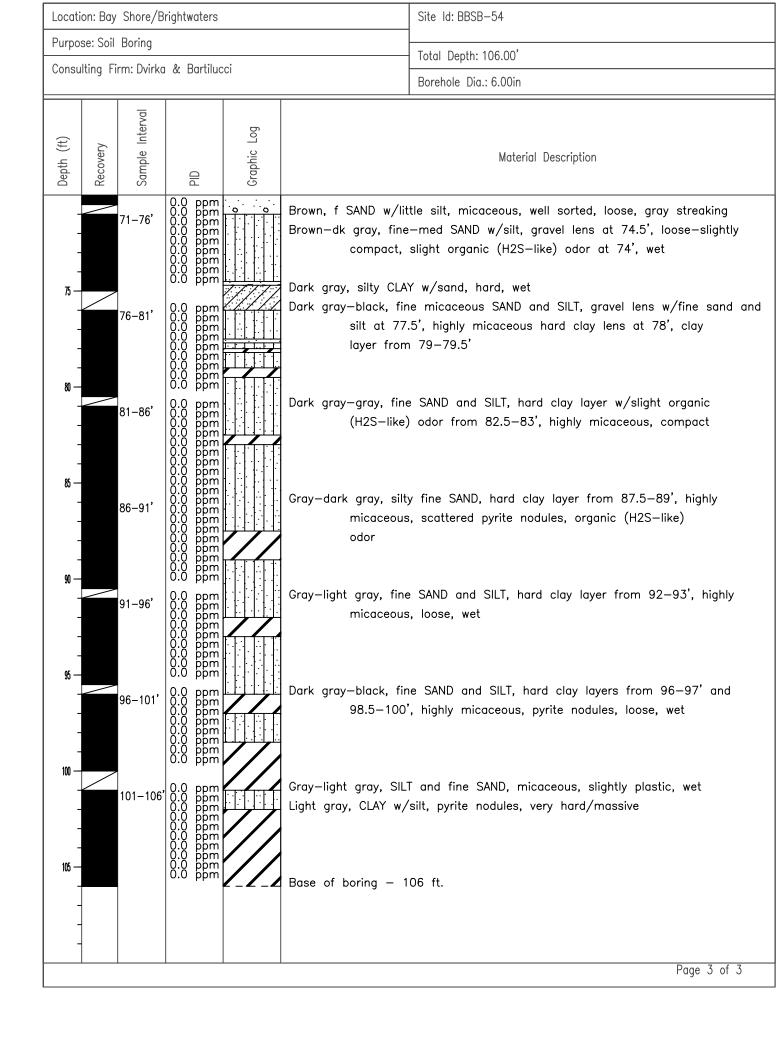

|
| 65 —<br>-<br>-<br>- |                                      | 66–71'          | 0.0 ppm<br>0.0 ppm<br>0.0 ppm<br>0.0 ppm<br>0.0 ppm<br>0.0 ppm<br>0.0 ppm<br>0.0 ppm                       | 0 0 0       | ,                                    | /little silt, micaceous, well sorted, loose, gray<br>from 68—70', wet                                                                                   |
|                     |                                      |                 |                                                                                                            |             |                                      | Page 2 of 3                                                                                                                                             |



|                     |                             |                                                                           |                                       |                                                                        | Site Id: BBSB-55                                                                                                                                                    |  |
|---------------------|-----------------------------|---------------------------------------------------------------------------|---------------------------------------|------------------------------------------------------------------------|------------------------------------------------------------------------------------------------------------------------------------------------